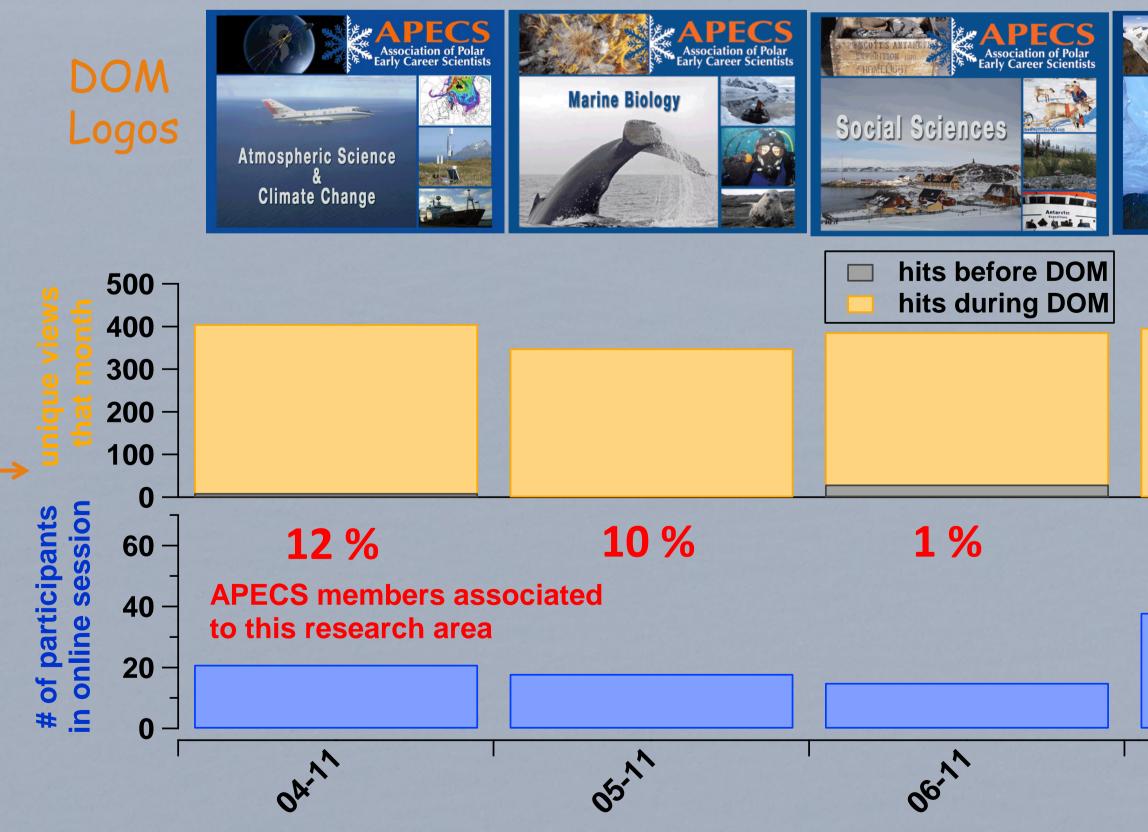

### III. ONE YEAR OF DOM HISTORY: April 2011 - February 2012

Fig. 2: First year DOM statistics on

top panel: unique page clicks on the DOM webpage during the featuring month (orange) and before (grey, if applicable) bottom panel: participants in live Virtual Poster Sessions