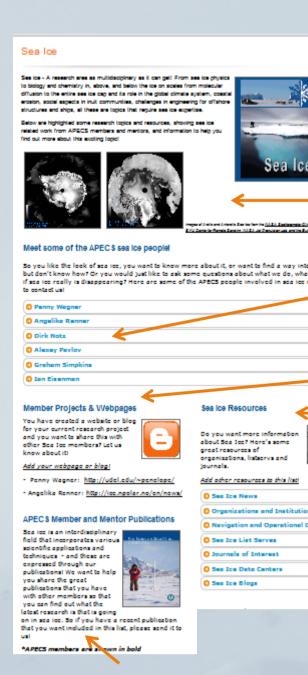

#### • The Webpages:

- Each DOM is featured through a particular webpage.
- The webpages are created by the APECS research area representatives and active members.
- This platform is created to meet a variety of needs (see explanations on the right).

Member publications

Webinars, Videos &-**Mentor Interviews** 

Post your research ~ update

> Fig. 1: The typical DOM webpage

5% 11 % **5%** 3 % 07.11 North 09.11 NNN

Bredbåndsfylket