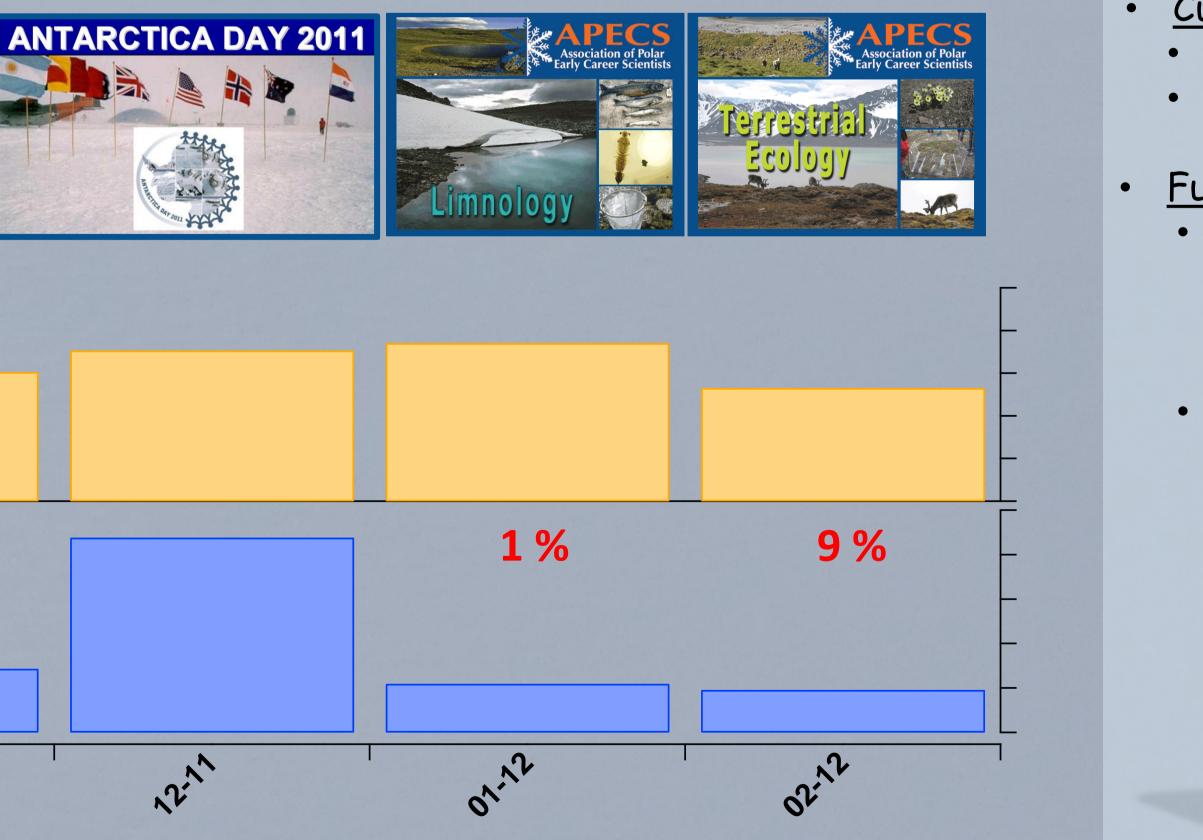

### III. ONE YEAR OF DOM HISTORY: April 2011 - February 2012

Fig. 2: First year DOM statistics on

top panel: unique page clicks on the DOM webpage during the featuring month (orange) and before (grey, if applicable) bottom panel: participants in live Virtual Poster Sessions

#### V. OUTLOOK

• Current/Upcoming DOMs: • April - Contaminants in polar regions • June - Social Sciences

Future development:

Expanding the DOM to a "research feature" concept allowing regional, interdisciplinary and focused research area topics. Reaching a broader audience by including education and outreach topics. Would you like to collaborate? collaborate us! Please