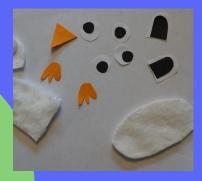

2. Paint your toilet paper roll black.

3. Cut the eyes, beak and feet out of colored paper. Cut an oval shape out of the cotton pad for penguin belly

4. Then glue a pair of eyes on.

5. Glue the feet and the beak.

6. Glue the oval shaped cotton pad as a penguin belly.

7. Your amazing polar animal is ready! Next learn how to make a polar bear out of toilet paper roll.