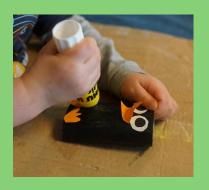

2. Paint your toilet paper roll black.

3. Cut the eyes, beak and feet out of colored paper. Cut an oval shape out of the cotton pad for penguin belly

4. Then glue a pair of eyes on.

5. Glue the feet and the beak.

6. Glue the oval shaped cotton pad as a penguin belly.

7. Your amazing polar animal is ready! Next learn how to make a polar bear out of toilet paper roll.