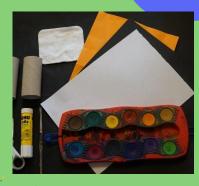

## HOW TO CREATE A PENGUIN OUT OF TOILET PAPER ROLL

1. You will need colorful paper (white and black for the eyes, orange for the feet and the beak), glue stick, a piece of cotton pad, scissors, toilet paper roll, paint brush and water colors or acrylic.