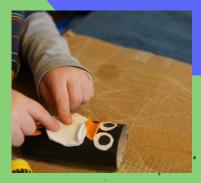

2. Paint your toilet paper roll black.

3. Cut the eyes, beak and feet out of colored paper. Cut an oval shape out of the cotton pad for penguin belly

4. Then glue a pair of eyes on.

5. Glue the feet and the beak.

6. Glue the oval shaped cotton pad as a penguin belly.

7. Your amazing polar animal is ready! Next learn how to make a polar bear out of toilet paper roll.