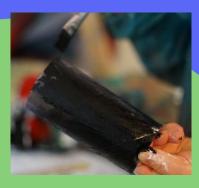

2. Paint your toilet paper roll black.

3. Cut the eyes, beak and feet out of colored paper. Cut an oval shape out of the cotton pad for penguin belly

4. Then glue a pair of eyes on.

5. Glue the feet and the beak.