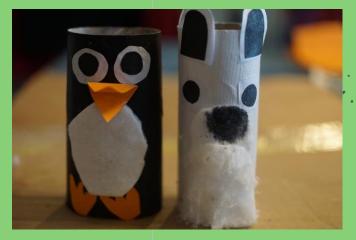

6. Glue the oval shaped cotton pad as a penguin belly.

7. Your amazing polar animal is ready! Next learn how to make a polar bear out of toilet paper roll.