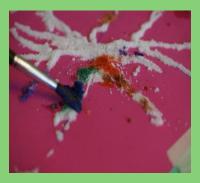

3. Take a bowl of table salt and sprinkle it over your glue lines, pressing down with your finger, so the salt glues better.

**4.** Let it dry for 10 minutes then shake off the excess of salt.

5. Wet your paint brush and then apply water colors of your choice to the snowflake by gently touching the salt, the color will run through the salt.