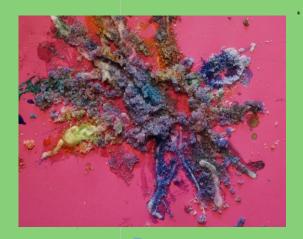

6. Let it dry or ...do some finishing touches....(but I, really recommend to dry it first)

And tada..... your beautiful messy snowflake.