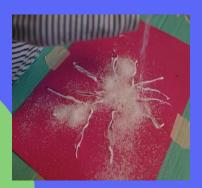

3. Take a bowl of table salt and sprinkle it over your glue lines, pressing down with your finger, so the salt glues better.

**4.** Let it dry for 10 minutes then shake off the excess of salt.

5. Wet your paint brush and then apply water colors of your choice to the snowflake by gently touching the salt, the color will run through the salt.