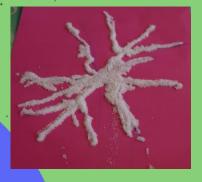

6. Let it dry or ...do some finishing touches....(but I, really recommend to dry it first)

And tada..... your beautiful messy snowflake.