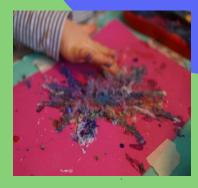

3. Take a bowl of table salt and sprinkle it over your glue lines, pressing down with your finger, so the salt glues better.

**4.** Let it dry for 10 minutes then shake off the excess of salt.

5. Wet your paint brush and then apply water colors of your choice to the snowflake by gently touching the salt, the color will run through the salt.