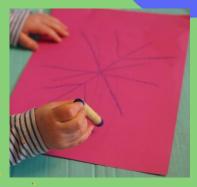

## HOW TO CREATE A BEAUTIFUL MESSY SNOWFLAKE USING TABLE SALT

1. Prepare a colorful piece of construction paper. Draw a snowflake pattern, the way you want it to look like.

2. Then using liquid glue draw the snowflake again following your pattern lines. You want the line to be rather thick (thicker than we did). This way salt will hold on better to the piece of paper.