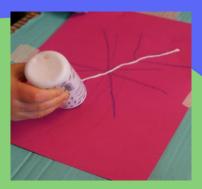

## HOW TO CREATE A BEAUTIFUL MESSY SNOWFLAKE USING TABLE SALT

1. Prepare a colorful piece of construction paper. Draw a snowflake pattern, the way you want it to look like.

2. Then using liquid glue draw the snowflake again following your pattern lines. You want the line to be rather thick (thicker than we did). This way salt will hold on better to the piece of paper.

3. Take a bowl of table salt and sprinkle it over your glue lines, pressing down with your finger, so the salt glues better.

**4.** Let it dry for 10 minutes then shake off the excess of salt.

5. Wet your paint brush and then apply water colors of your choice to the snowflake by gently touching the salt, the color will run through the salt.